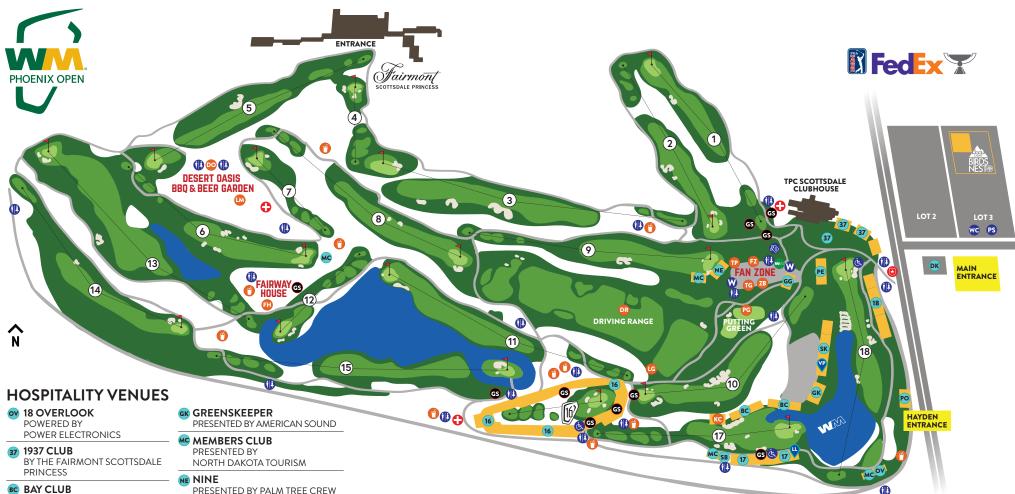

- PRESENTED BY DRAFTKINGS SPORTSBOOK
- 17 COVE
- PRESENTED BY COORS LIGHT

**LOOKOUT LOUNGE** PRESENTED BY AXON

- DRAFTKINGS SPORTSBOOK 19<sup>™</sup> HOLE
- 18 E18HTEEN PRESENTED BY COORS LIGHT
- G GOLDWATER GRILLE PRESENTED BY **CROSSCOUNTRY MORTGAGE**

- PRESENTED BY PALM TREE CREW
- PATRIOTS' OUTPOST OPEN TO ACTIVE, RESERVE, & RETIRED MILITARY
- PE THE PERCH PRESENTED BY JSX
- SK SCOREKEEPERS PRESENTED BY CREST INSURANCE
- W M CULINARY/TBIRDS VIP
- SB SKYBAR PRESENTED BY SMEAD CAPITAL MANAGEMENT
- 16 SKYBOX 16 PRESENTED BY COORS LIGHT

## **CONCESSIONS - PUBLIC**

- **12** TALKING STICK RESORT FAN ZONE
  - WM GREEN SCENE
  - TITO'S GOLF CLUB TORTAS PAQUIMÉ
  - **W** WATER REFILL STATIONS
  - 2 ZINBURGER
- CONCESSION STAND

- DESERT OASIS BBQ & BEER GARDEN LITTLE MISS BBQ
- 11 TAYLOR MORRISON FAIRWAY HOUSE
- C KIVA CLUB PRESENTED BY PACIFIC LIFE
- **10** LIFEBIRD GRILL

## **GENERAL INFORMATION**

- **&** ACCESSIBLE SEATING
- **DRIVING RANGE** PRESENTED BY PING
- ♣ FIRST AID/LOST PERSONS
- PARKING SHUTTLE
- PUBLIC GRAND STAND
- PUTTING GREEN PRESENTED BY RADIX LAW
- RESTROOM
- SCOTTSDALE POLICE
- **WO TICKET WILL CALL**
- TPC MERCHANDISE PAVILION