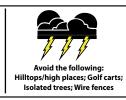

## **INCLEMENT WEATHER POLICY FOR SPECTATORS**

Spectators will be alerted to weather that officials for the tournament identify as potentially dangerous. Weather warnings will be broadcast on the electronic leader boards that are located throughout the golf course. Spectators should take appropriate precautions upon observing any weather warnings.

A prolonged blast on an air horn, repeated once, will indicate that tournament play has been suspended, and all attendees should seek safe shelter immediately. Two short blasts of an air horn, repeated once, will indicate play has resumed