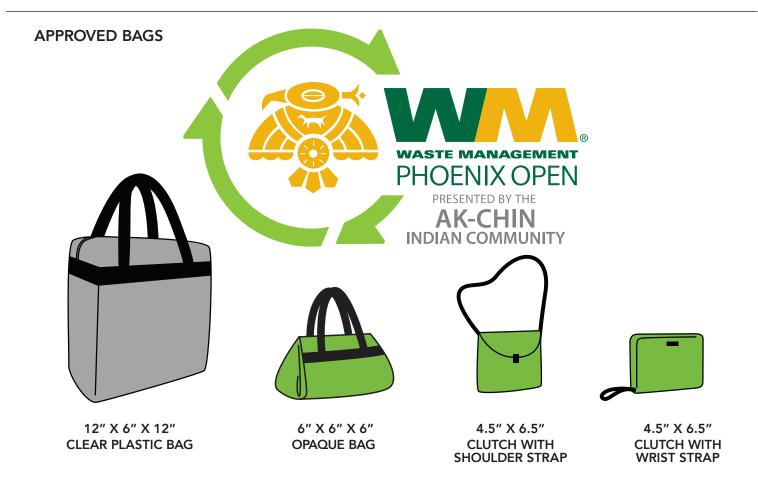

#### **BAG INSPECTION**

- Bag inspection will be performed at all Admission Gates while gates are open.
- Opaque bags, including purses, are not to exceed 6"x 6"x 6" in their natural state. Guests will not be allowed to empty and collapse a non-approved bag into a clear bag.
- Clear tote bags, plastic, vinyl, or other carry items are not to exceed 12"x 6"x 12".
- Volunteers bringing additional items to their assigned shifts must use a clear bag that does not exceed 12"x 6"x 12". All volunteers will pass through a security checkpoint prior to entering the golf course.

#### ITEMS SPECTATORS WILL BE ALLOWED TO BRING INTO THE TOURNAMENT:

- Bags (opaque) not exceeding 6"x 6"x 6" in their natural state. Guests will not be allowed to empty and collapse a non-approved bag into a clear bag.
- Clear tote bags, plastic, vinyl, or other carry items not exceeding 12"x 6"x 12"
- All mobile phones, tablets and PDA's must be on silent mode and used in accordance with the posted Mobile Device Policy
- Sealed bottled water in approved bags
- Still Camera without case and Lens smaller than 6" (Monday Wednesday only)